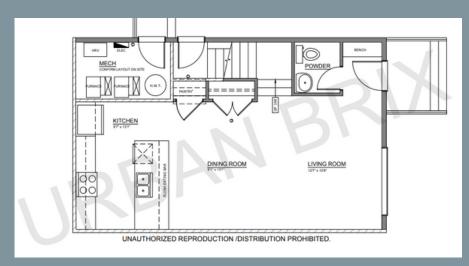

# FLOORPLAN INFO 1166 SF + 592 SF

- Main Floor Level 574 SF
- 3 br/2.5 bath layout
- Self contained mechanical room
- Gorgeous kitchen layout with eating bar
- Tons of storage
- Large living areas
- Pantry and broom closets
- No shared common areas