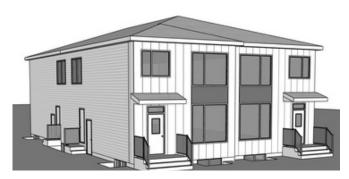

# **ADDRESS:**

12007 87 ST NW Edmonton, Alberta

### **FRONT EXTERIOR**

#### **EXTERIOR OPTION #2**





# THE OPPORTUNITY

| SUITE INFO: 4 MAIN/4 BASEMENT<br>3 BR/2.5 BATH+ 2 BR SUITE                 | SF: 1166 SF + 592SF SUITES                            |
|----------------------------------------------------------------------------|-------------------------------------------------------|
| LOW MAINTENANCE EXTERIOR<br>FINISHES IN "PRAIRIE" ARCH STYLE               | GARAGES: 4 SINGLE GARAGES WITH<br>SURFACE PARKING     |
| PROFESSIONAL SERVICES: LAND<br>ACQUISITION, PRE-CON, PERMIT &<br>ABATEMENT | INCLUDES: LANDSCAPING,WINDOW<br>COVERINGS & SIDEWALKS |

# **INCLUSIONS**

Oversized windows

LVP Flooring throughout including stairs

Exterior poured sidewalks

Property Performanc Testing

Solid Surface

Stainless Kitchen Appliances

4 sets of utility meters

Cabinets w/soft close

Modern Ba