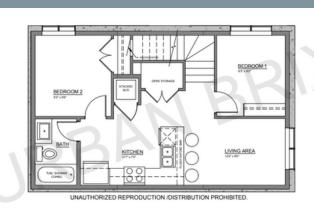

- Upper Floor Plan 592 SF
- 3 bedroom
- 2 bath
- Upstairs laundry
- Large closets
- Hallway Linen Closet
- Primary suite with walk in closet

- Basement Floor Plan 592 SF
- 2 Bedroom basement suite
- Private Entry
- Superior kitchen design
- Basement Laundry
- Open Concept
- Additional basement storage