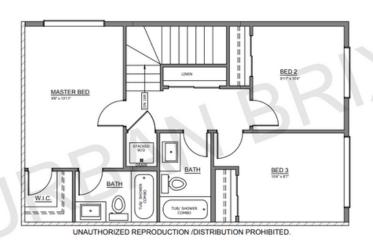

- Upper Floor Plan 592 SF
- 3 bedroom
- 2 bath
- Upstairs laundry
- Large closets
- Hallway Linen Closet
- Primary suite with walk in closet

- Basement Floor Plan 592 SF
- 2 Bedroom basement suite
- Private Entry
- Superior kitchen design
- Basement Laundry
- Open Concept
- Additional basement storage