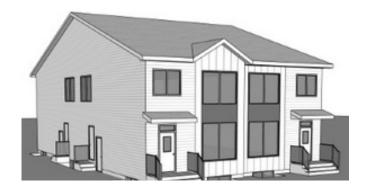

### **FRONT EXTERIOR**

# THE OPPORTUNITY

| SUITE INFO: 4 MAIN/4 BASEMENT<br>3 BR/2.5 BATH+ 2 BR SUITE                 | SF: 1166 SF + 592SF SUITES                            |
|----------------------------------------------------------------------------|-------------------------------------------------------|
| LOW MAINTENANCE EXTERIOR<br>FINISHES IN "PRAIRIE" ARCH STYLE               | GARAGES: 4 SINGLE GARAGES WITH<br>SURFACE PARKING     |
| PROFESSIONAL SERVICES: LAND<br>ACQUISITION, PRE-CON, PERMIT &<br>ABATEMENT | INCLUDES: LANDSCAPING,WINDOW<br>COVERINGS & SIDEWALKS |